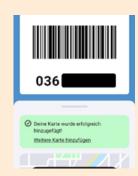

#### How to add the card:

Open Stocard.

Tap 'add card'.

Enter your card number; Stocard generates automatically a barcode (not needed for presentation).

Download attachment (JPG) and upload to Stocard.