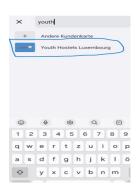

#### **Use Stocard:**

Download the Stocard app, search for 'youth hostels Luxembourg',

and add your card: <a href="https://stocardapp.com">https://stocardapp.com</a>

**Contact our staff for** more information we'll be happy to help.

#### How to add the card:

Open Stocard.

Tap 'add card'.

Enter your card number; Stocard generates automatically a barcode (not needed for presentation).

Download attachment (JPG) and upload to Stocard.