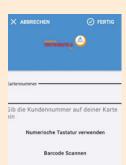

#### How to add the card:

Open Stocard.

Tap 'add card'.

Enter your card number; Stocard generates automatically a barcode (not needed for presentation).

Download attachment (JPG) and upload to Stocard.